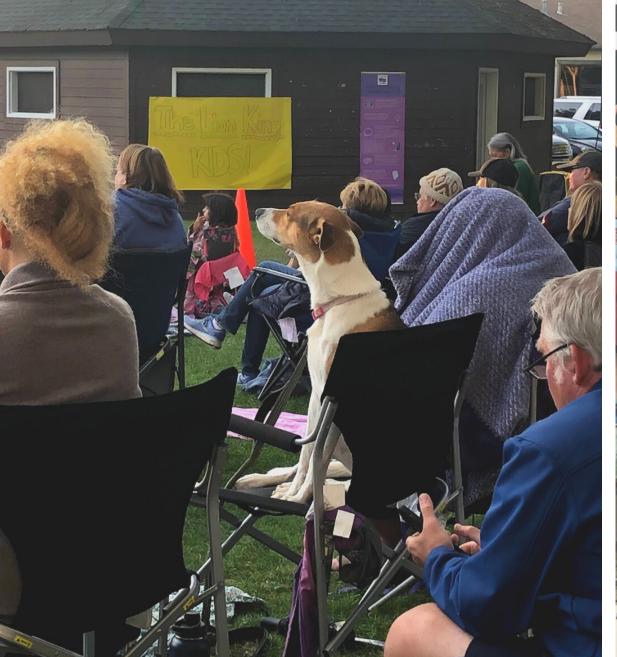

#### **REACH**

In 2021, NBTi connected with over 300 families in Sonoma
County and held the 1st annual Summer Theatre in the Park,
drawing an audience of hundreds both weekends. This past
Spring and Summer included 6 productions where our students
performed for over 500 families!