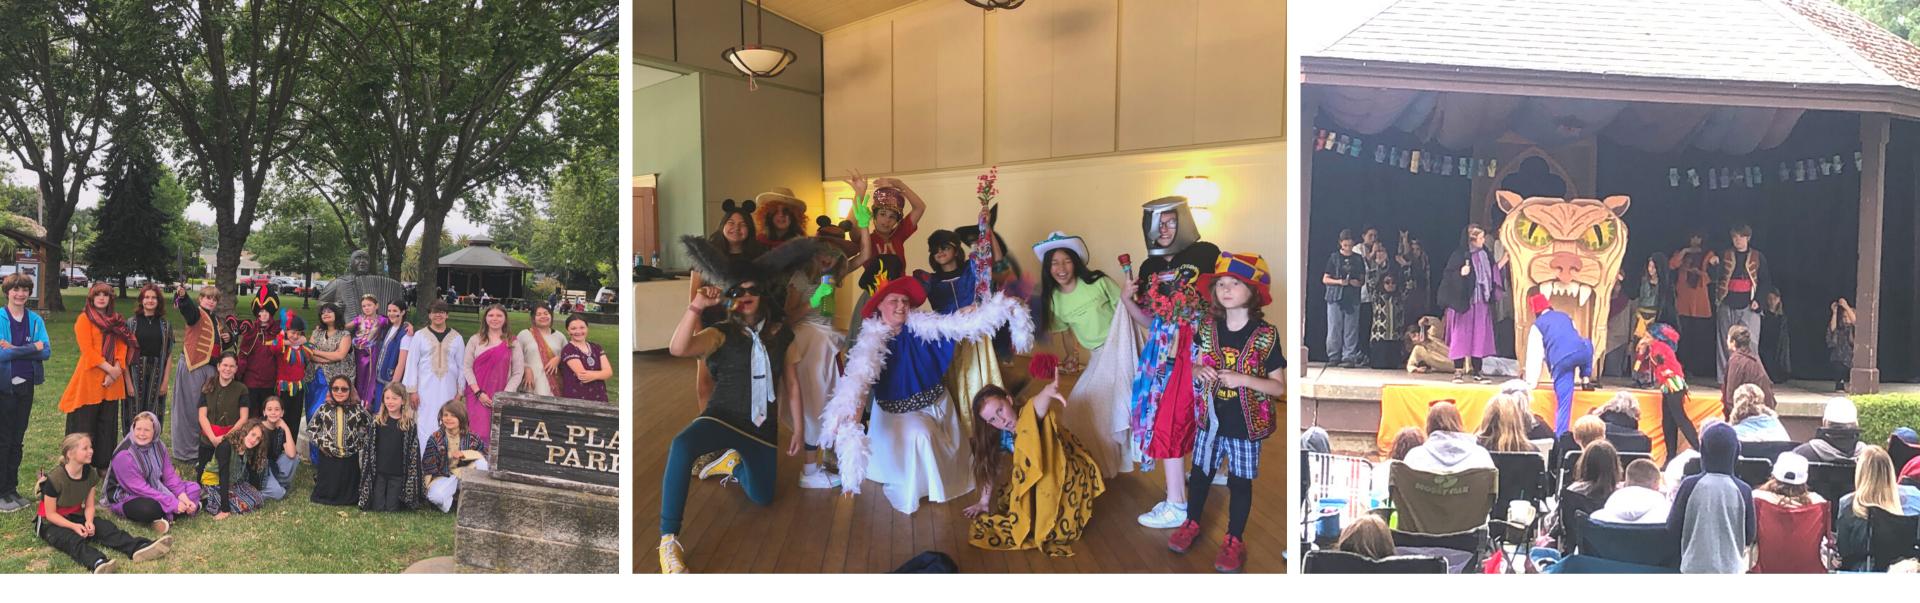

#### REACH

NBT held the 3rd annual Summer Theatre in the Park, drawing an audience of hundreds for Aladdin, The Greatest Show, and our first-ever Shakespeare in the Park. Our 2022-2023 Season included 18 full productions with over 3000 attendees. We have new and exciting productions planned for this Fall in Sonoma and Marin County!