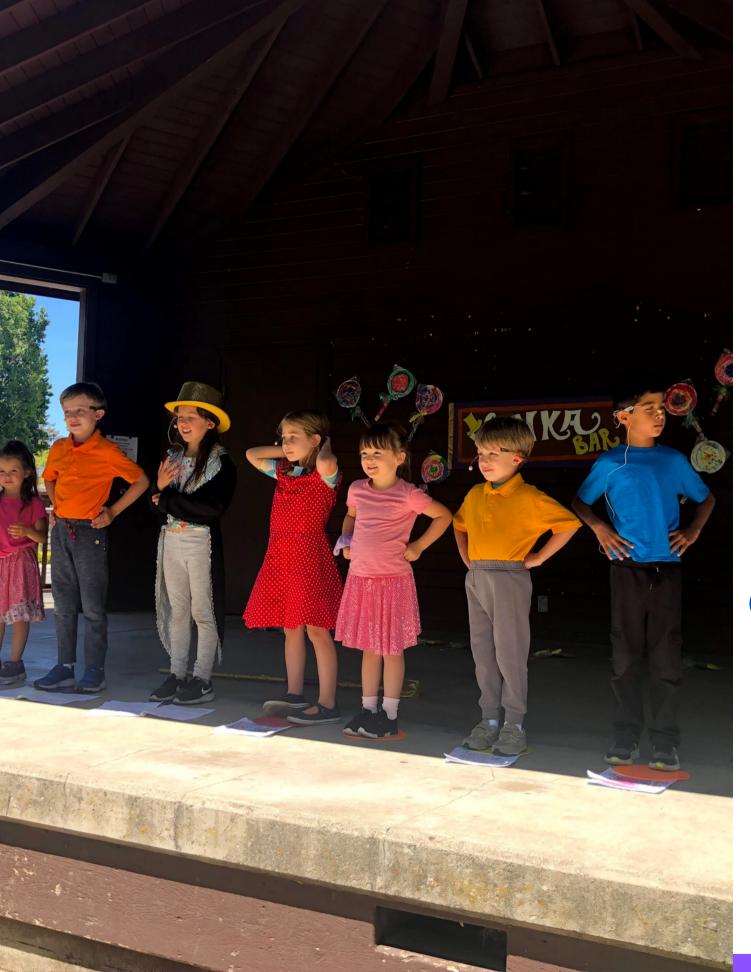

#### REACH

NBT held the 3rd annual Summer Theatre in the Park, drawing an audience of hundreds for Aladdin, The Greatest Show, and our first-ever Shakespeare in the Park. Our 2022-2023 Season included 18 full productions with over 3000 attendees. We have new and exciting productions planned for this Fall in Sonoma and Marin County!